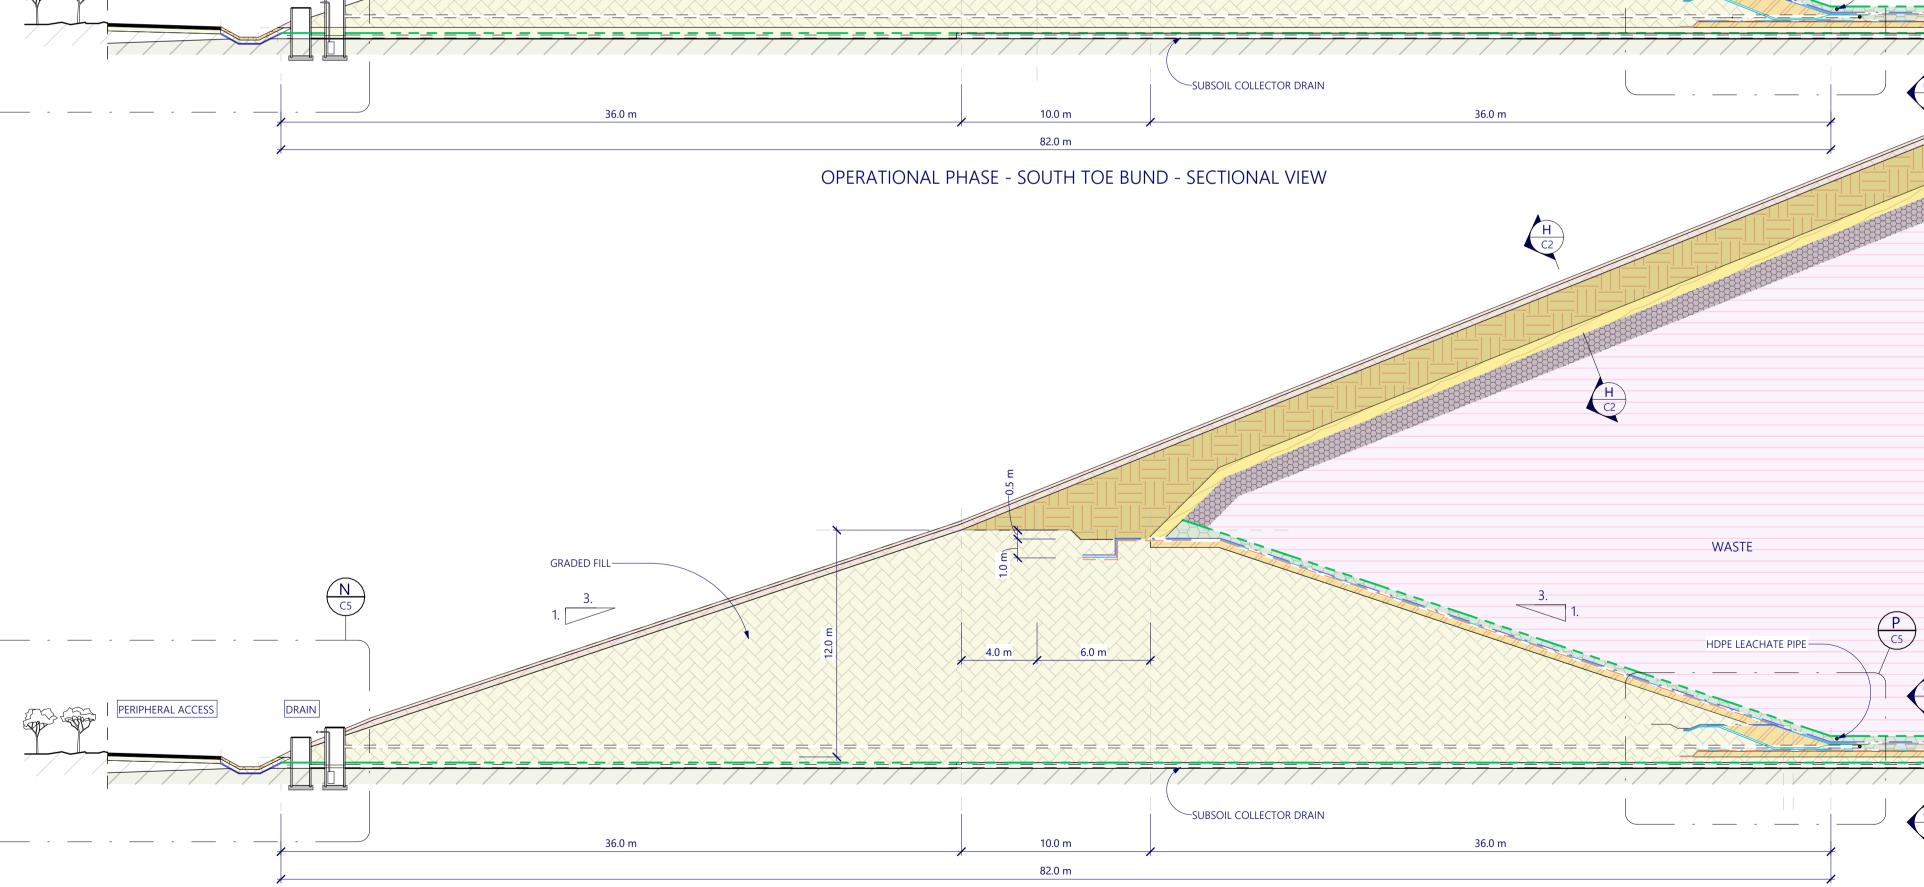

## DRAWING C4

TOPSOIL LAYER

**GROWTH LAYER** 

**CLAY CAPPING** 

COMPACTED CLAY LINER.

INTERMEDIATE COVER

FREE DRAINING METAL

SHAPED CLAY WEDGE

COMPETENT ROCK

WEATHERED ROCK

GEOSYNTHETIC GAS COLLECTION COMPOSITE

**GRADED FILL** 

- PROTECTION GEOTEXTILE

SPOIL CAP

WASTE

DRAINAGE GEOCOMPOSITE

SHOTCRETE

NOTES.

1. DIMENSIONS & PRODUCTS SHOWN ARE INDICATIVE ONLY AND SUBJECT TO DETAILED ENGINEERING DESIGN.

FINAL STAGE - SOUTH TOE BUND - SECTIONAL VIEW