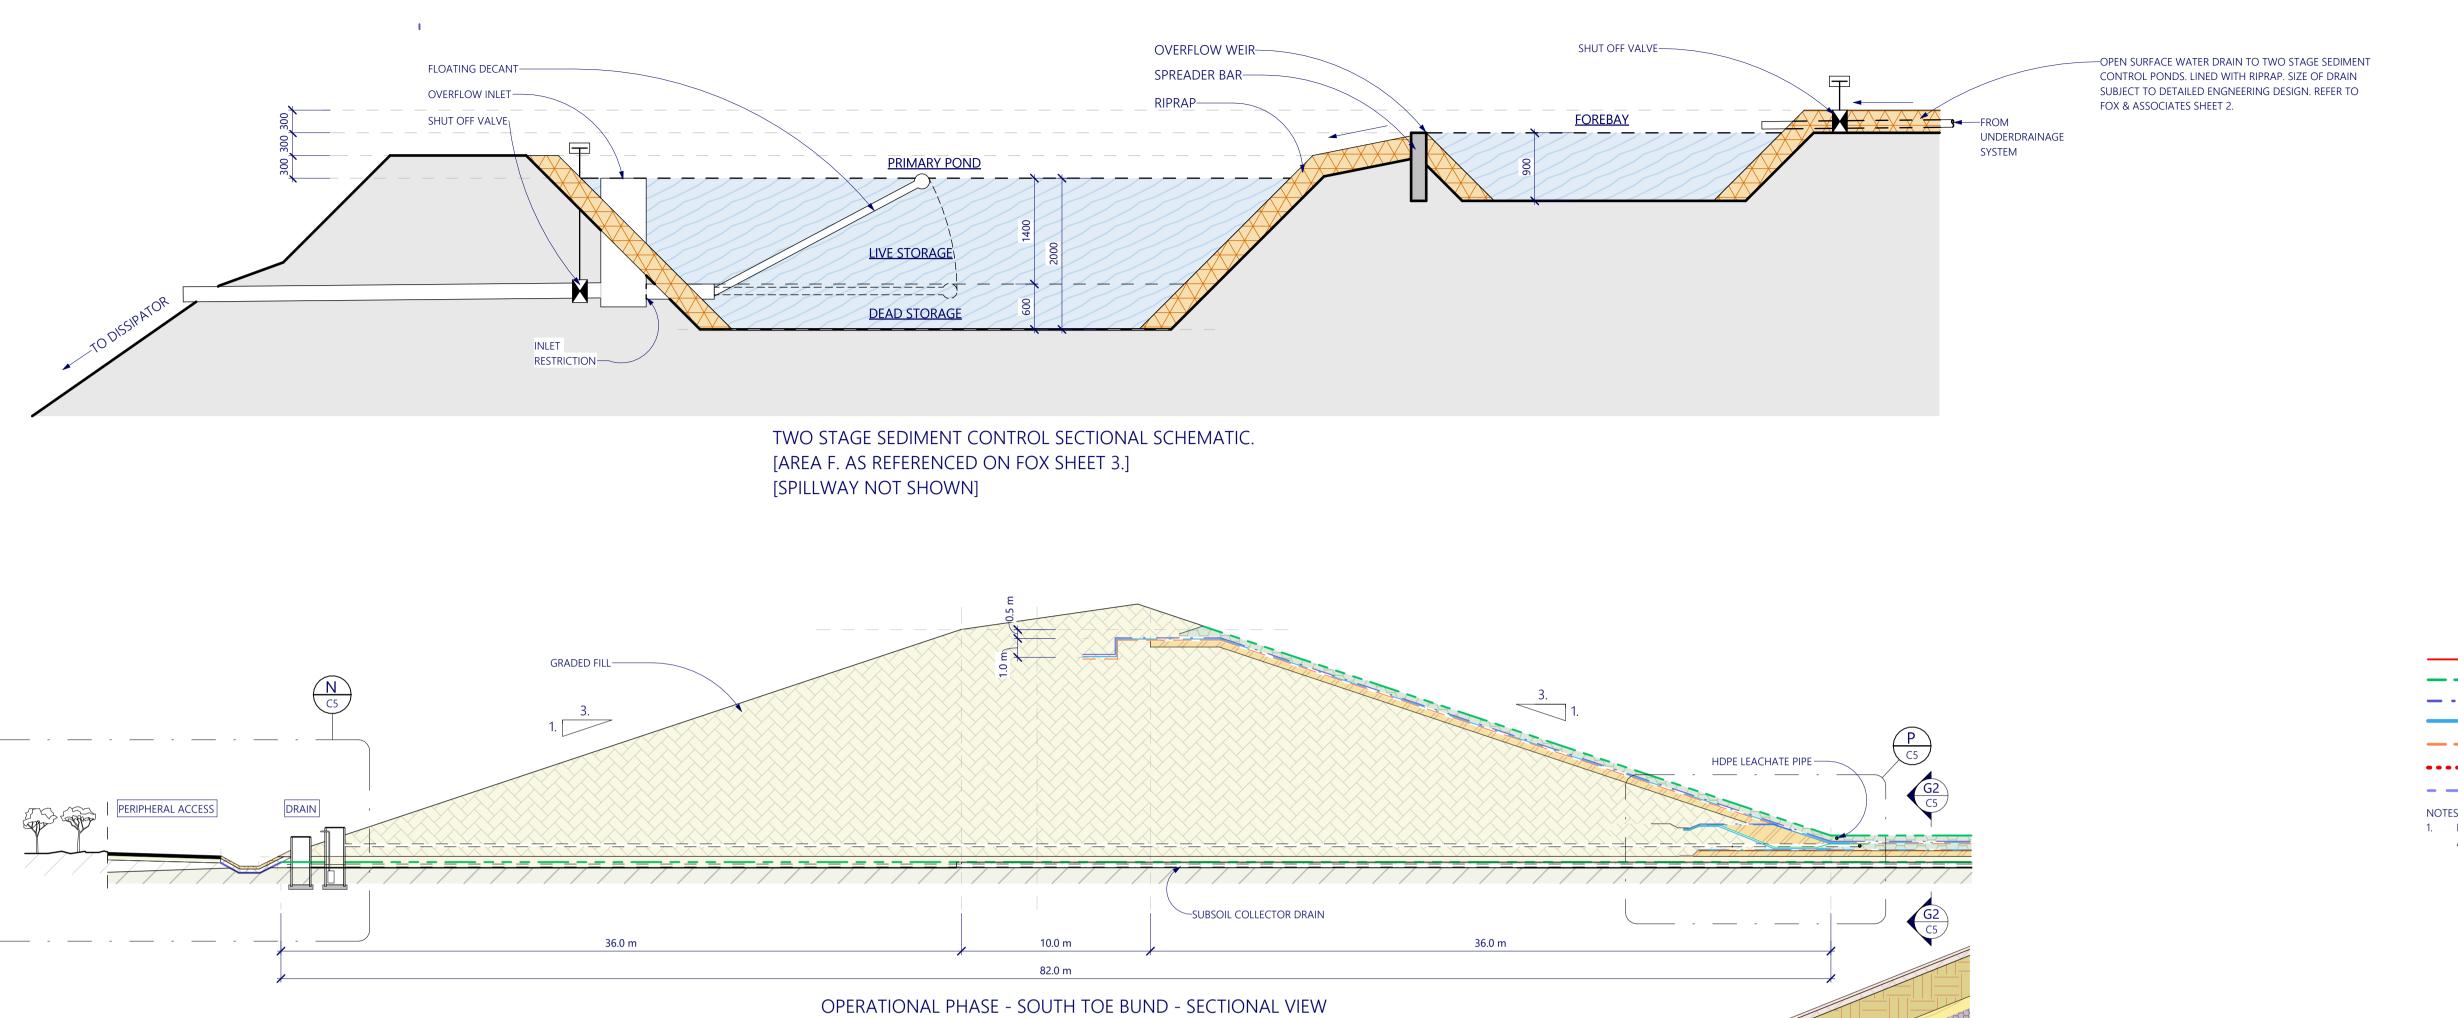

## CONCEPT DRAWINGS

SOUTH TOE BUND, SLOPE CONTOUR SCHEMATIC,

DIMENSIONS ARE IN MILLIMETRES UNLESS STATED OTHERWISE

SEDIMENT POND SCHEMATIC

ENG DSN. SCALE AT A1 FILE DRAWING

DRN. WR
ENG CKD. DRN CKD.
APP. DATE 19.9.2023