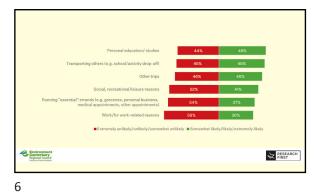

# 8.2.Research Report - Understanding Attitudes about Transport Emissions in Canterbury

Councillor Mike Davidson joined the meeting at 4.17pm.

Staff and Carl Davidson (Research First) tabled a presentation to the Committee "Understanding Attitudes about Transport Emissions in Canterbury" report prepared by Research First (attachment 8.2.3 – 2022-08-25 8.2 Tabled PP Canterbury Regional Transport Committee 25 August 2022 - Emissions).

### Attachment 8.2.3

1 2

\_

| Figure 5. Perceptions of existi         | ng infrastructur  | е               |               |            |                    |                    |  |
|-----------------------------------------|-------------------|-----------------|---------------|------------|--------------------|--------------------|--|
|                                         |                   |                 |               | A          | verage (ex<br>don' | cluding<br>t know) |  |
| Bike lanes                              | 22%               | 33%             | 3             | 16%        | 9%                 | 2.16               |  |
| Dedicated bus lanes                     | 18%               | 38%             | 28            | %          | 15%                | 2.12               |  |
| Separated cycleways in your area        | 26%               | 31%             |               | 32%        | 10%                | 2.06               |  |
| Public transport available in your area | 39%               |                 | 39%           | 15%        | 8%                 | 1.74               |  |
| Carpooling (transit) lanes              | 32%               | 18%             | 12%           | 38%        |                    | 1.68               |  |
| Electric vehicle charging stations      | 39%               | 201             | 8%            | 33%        |                    | 1.53               |  |
|                                         | ■1 = Not enough ■ | 2 = Just enough | 3 = More than | enough = E | on't know          |                    |  |

|                                                                                               |                 |                               |                         |                   | District        |                    |                 |                                            | A                                             | ea                                                      |
|-----------------------------------------------------------------------------------------------|-----------------|-------------------------------|-------------------------|-------------------|-----------------|--------------------|-----------------|--------------------------------------------|-----------------------------------------------|---------------------------------------------------------|
| Average<br>(1=not enough,<br>2=just enough,<br>3=more than enough,<br>don't know is excluded) | All respondents | Kaikoura/<br>Hurunui District | Waimakariri<br>District | Christchurch City | Selwyn District | Ashburton District | Timaru District | Mackenzie/<br>Waimate/<br>Waitaki District | A town/city with<br>over a thousand<br>people | In a rural/semi-<br>rural area less than<br>1000 people |
| Bike lanes                                                                                    | 2.16            | 1.8                           | 2.0                     | 2.3               | 2.1             | 2.0                | 1.8             | 1.7                                        | 2.2                                           | 1.9                                                     |
| Dedicated bus lanes                                                                           | 2.12            | 1.8                           | 2.1                     | 2.2               | 2.0             | 1.8                | 1.7             | 1.6                                        | 2.1                                           | 2.0                                                     |
| Separated cycleways in your area                                                              | 2.06            | 1.7                           | 2.0                     | 2.2               | 1.9             | 2.0                | 1.6             | 1.4                                        | 2.1                                           | 1.8                                                     |
| Public transport available<br>in your area                                                    | 1.74            | 1.2                           | 1.6                     | 1.9               | 1.6             | 1.2                | 1.6             | 1.3                                        | 1.8                                           | 1.3                                                     |
| Carpooling (transit) lanes                                                                    | 1.68            | 1.8                           | 2.0                     | 1.7               | 1.5             | 1.6                | 1.5             | 1.5                                        | 1.7                                           | 1.7                                                     |
| Electric vehicle charging stations                                                            | 1.53            | 1.5                           | 1.4                     | 1.6               | 1.5             | 1.6                | 1.5             | 1.5                                        | 1.5                                           | 1.5                                                     |
| Sum                                                                                           | 11.00           | 9.8                           | 10.6                    | 11.5              | 10.8            | 10.5               | 9.0             | 8.5                                        | 11.1                                          | 10,0                                                    |