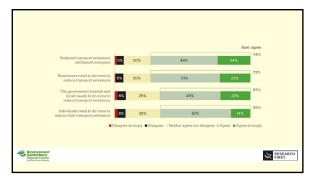

# 8.2.Research Report - Understanding Attitudes about Transport Emissions in Canterbury

Councillor Mike Davidson joined the meeting at 4.17pm.

Staff and Carl Davidson (Research First) tabled a presentation to the Committee "Understanding Attitudes about Transport Emissions in Canterbury" report prepared by Research First (attachment 8.2.3 – 2022-08-25 8.2 Tabled PP Canterbury Regional Transport Committee 25 August 2022 - Emissions).