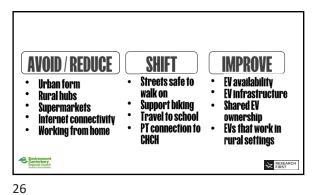

# 8.2.Research Report - Understanding Attitudes about Transport Emissions in Canterbury

Councillor Mike Davidson joined the meeting at 4.17pm.

Staff and Carl Davidson (Research First) tabled a presentation to the Committee "Understanding Attitudes about Transport Emissions in Canterbury" report prepared by Research First (attachment 8.2.3 – 2022-08-25 8.2 Tabled PP Canterbury Regional Transport Committee 25 August 2022 - Emissions).

#### Resolved CRTC/2022/21

Staff recommendations adopted without change.

That the Canterbury Regional Transport Committee:

1. Receives the research report prepared by Research First which details Canterbury residents' attitudes to reducing transport emissions and to alternative transport approaches.