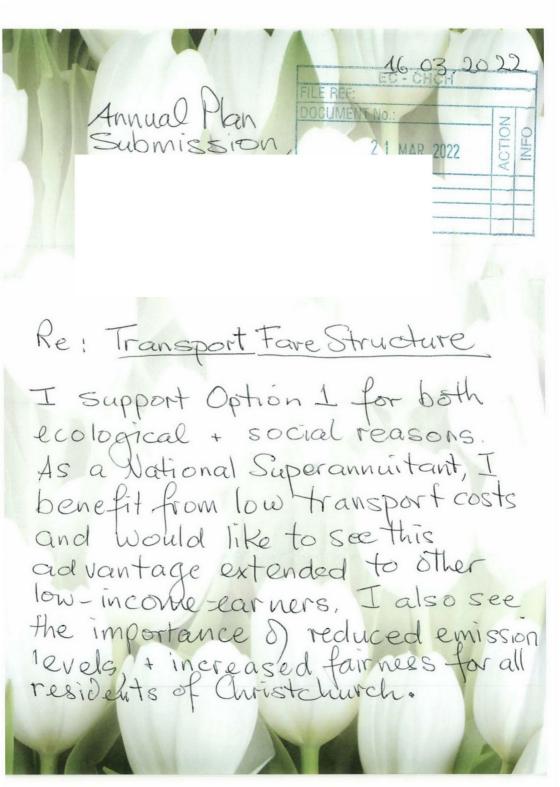

### Which bus fare structure option would you like to see trialled?

Option 1 (preferred): Fare-free for under 25s, students, Total Mobility and Community Services card holders

#### Any other comments on bus fares?

refer attachment

#### Any other comments on Environment Canterbury's draft Annual Plan or other matters?

see attachment