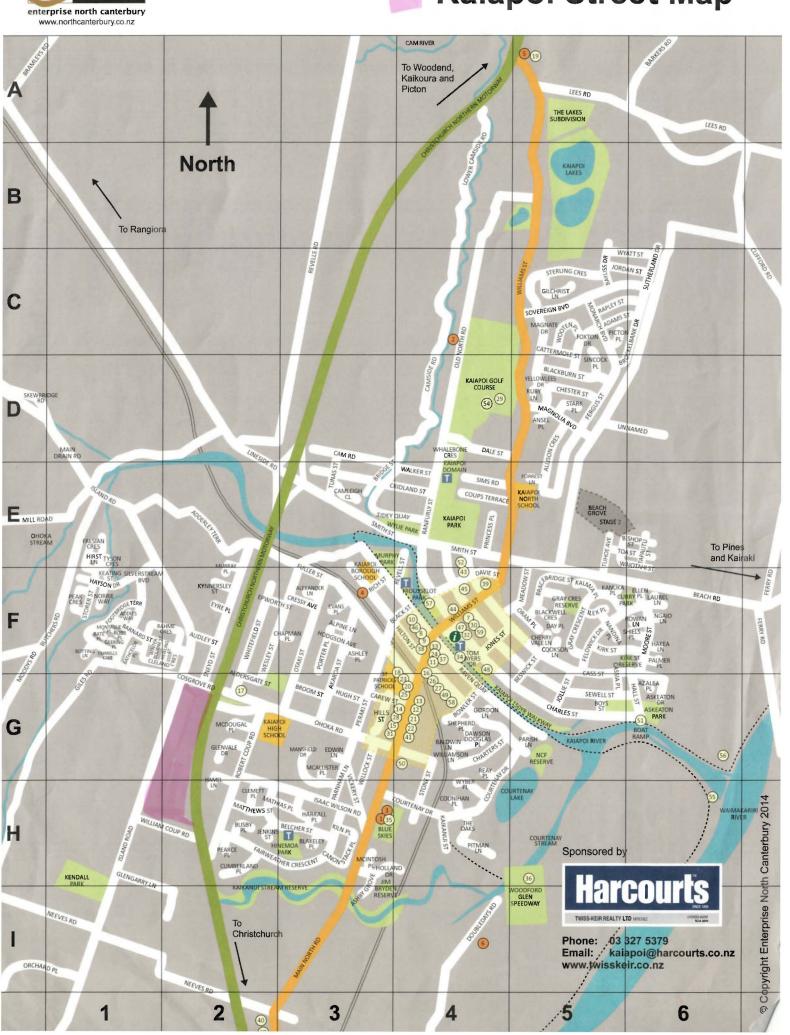

#### Attachment to RMA FORM 5

Proposed Change 1 to Chapter 6 of the Canterbury Regional Policy Statement.

Refer Waimakariri Regional Plan - Planning Map 104 (page 36) Appendix 3

We (Gary Skerten, Susanna Michell, Glen Morgan, David Madeley) write to recommend a change of land use for the land East of Island Road from William Coup Road back to the Northern Motorway.

This land is currently zoned rural but we propose it would be better utilised if rezoned to residential.

#### Our reasoning is as follows:

- . This land is very close to the Kaiapoi township. It is within walking (biking) distance of the town and the Kaiapoi High School. (Directly on the other side of the Northern motorway)
- . The recent development of Brian Storer's Dairy Farm to Silverstream Village shows that productive land has already been given permission to be developed for residential use.
- Our lifestyle blocks are 1 x 4.4 & 3 x 2.2 hectares so the land is really only good for "small time" intensive farming at best. Currently it is not productive in the sense of "rural farming". A better land use would be urban residential since there is a demand to free up land for more residential sections.
- To us it seems pointless to develop East Kaiapoi due to the liquefaction experienced during the earthquake period. Our land had no such problems so it is obvious to us that any urban expansion should be to the West of Kaiapoi.
- . It is more than likely that the Proposed Change 1 to Chapter 6 of the Canterbury Regional Policy Statement as notified by Environment Canterbury (Resource Management Act 1991) will be successful so the zoning will be able to be changed.
- . Waimakariri District Zoning is due for review.
- . Although zoned 'rural' none of the properties on our block are used for 'primary production' as such. Current use could be classified as 'hobby farms'. Recent activities include a mixture of hay making, grazing sheep and beef, and training dogs.
- . Waimakariri District is currently growing very rapidly. Many extra houses are likely to be needed in the future. Silverstream Village is nearing the end of its development and more land will need to be sourced for housing.
- . With the Governments push to lower carbon emissions walking and cycling to local facilities would be practical alternatives to driving. This land is so close to Kaiapoi and all its facilities..
- Growth should be around the existing urban areas so there is no need to duplicate services.
  We have town supply water going down William Coup Road and the sewer network goes down Ohoka Road. And the 5G network is being installed along Island Road.

## Kaiapoi Street Map