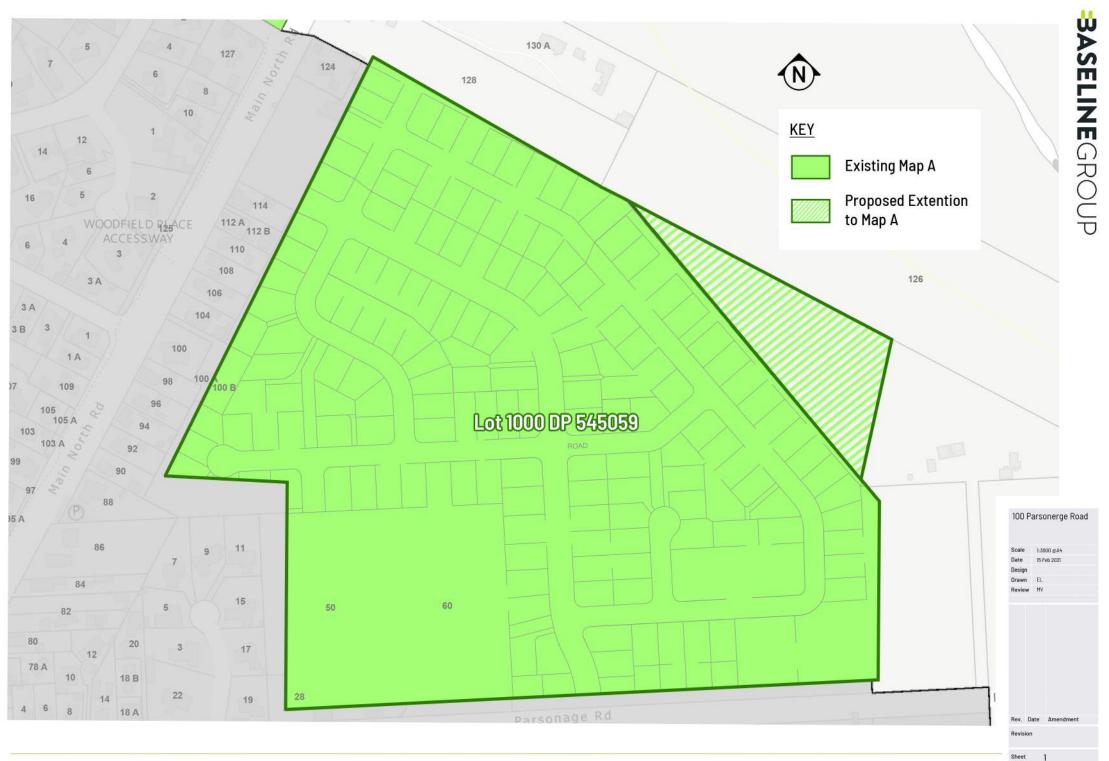

|

## 2. Submission details\*

| Oppose in part  |  |
|-----------------|--|
| Oppose in full  |  |
| Support in part |  |
| Support in full |  |
|                 |  |
|                 |  |
|                 |  |
|                 |  |
|                 |  |
| Oppose in part  |  |
| Oppose in full  |  |
| Support in part |  |
| Support in full |  |
|                 |  |
|                 |  |
|                 |  |
|                 |  |
|                 |  |

Signature of submitter (or person authorised to sign on behalf of submitter) \_\_\_\_\_\_ Date \_\_\_\_\_

*Note:* A signature is not required if you make your submission by electronic means.



haveyoursay.ecan.govt.nz/chapter6CRPS