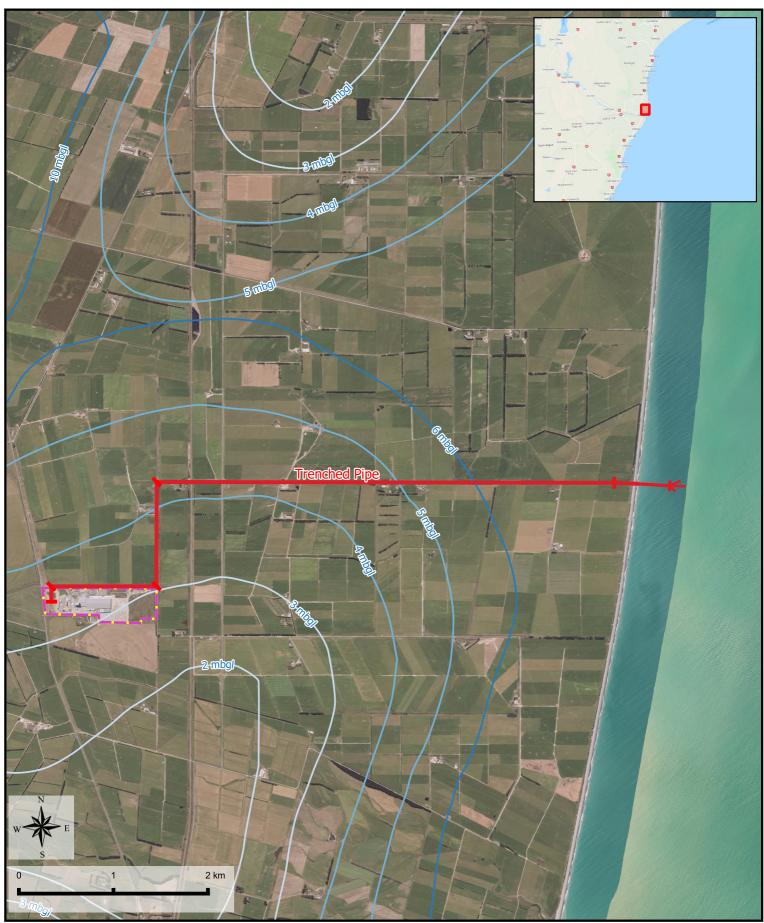

## Ocean Outfall Depth to groundwater

# Oceania Stage 3

| Legend |
|--------|
|--------|

| Site Location                            | Groundwater depth (from ECAN)<br>-50 - 1 |
|------------------------------------------|------------------------------------------|
| Wastewater Pipeline<br>Overland Pipeline | 1 - 3<br>3 - 5                           |
| Nearshore Section Difusers               | 5 - 10           10 - 100                |