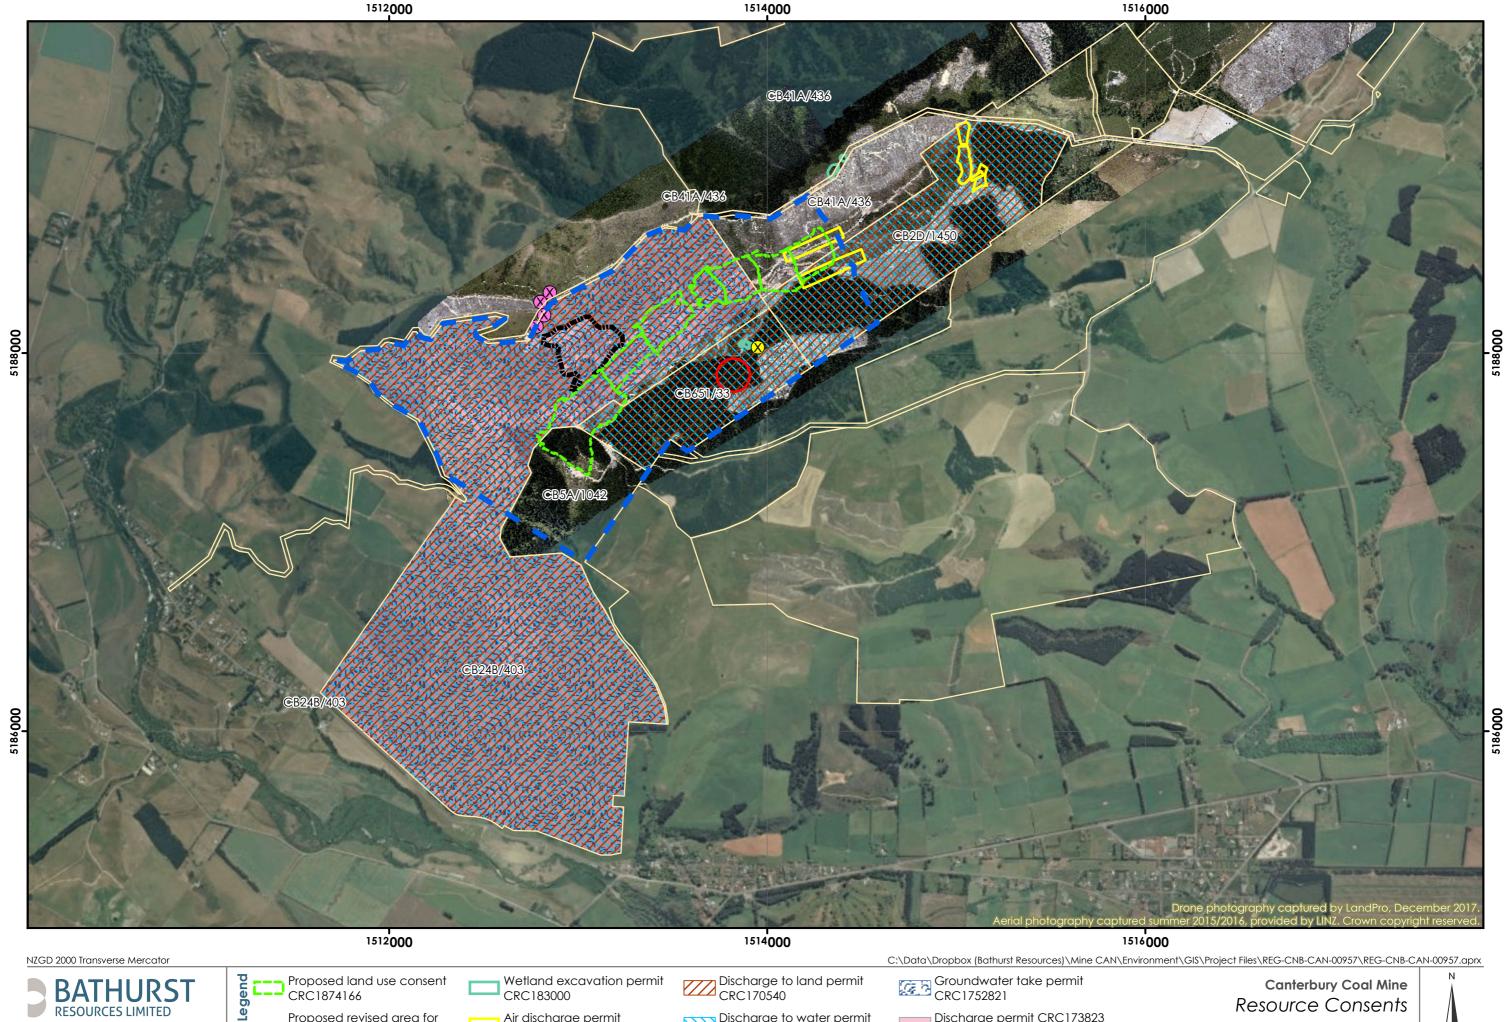

Proposed revised area for

water discharge permit CRC170541

Land use consent CRC190172

Air discharge permit CRC146449

Land use consent (culvert) CRC146459

Discharge to water permit CRC170541 consented area

Discharge point CRC170541

Discharge permit CRC173823 consented area

**⊗** Discharge points CRC173823 Land title boundary

SCALE: 1:20,000 DATE: 11 March 2019 DRAWN BY: CanardR DRAWING NUMBER: 00957-2