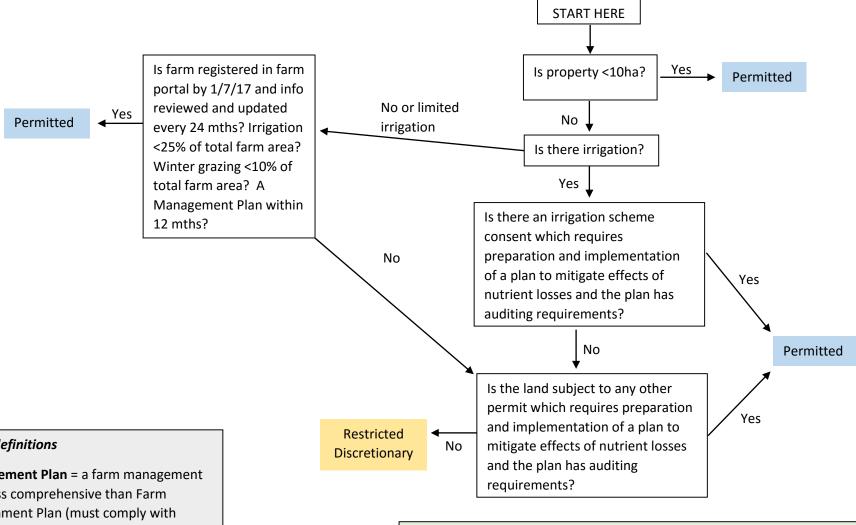

## Proposed WIC LWRP rules for Valley and Tributaries, and Whitneys Creek Zone

## Some definitions

**Management Plan** = a farm management plan less comprehensive than Farm Environment Plan (must comply with Schedule 7A of the Plan).

Farm Portal = ECan's nutrient management database accessed at www.farmportal.ecan.govt.nz. It is the tool used to derive Baseline GMP loss rates and GMP loss rates.

## **Activity classifications**

Permitted = no resource consent required

Controlled, Restricted Discretionary, Discretionary, Non-Complying = resource consent from ECan required (in order of difficulty to obtain)

**Prohibited** = unable to get a resource consent, essentially an illegal activity