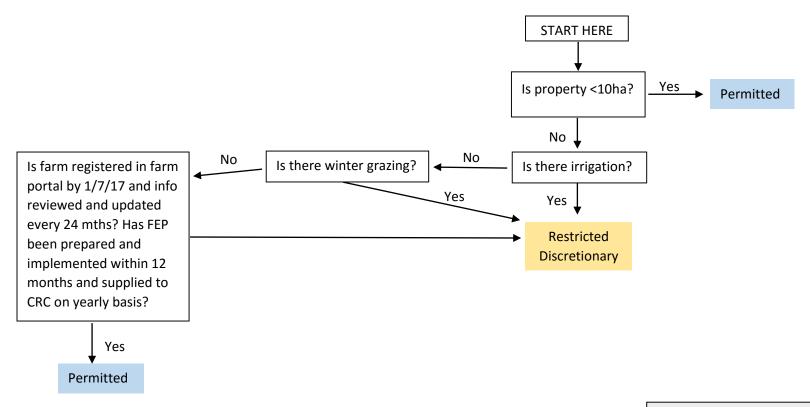

## **Proposed WIC LWRP rules for Hakataramea Hill Zone**

## **Activity classifications**

**Permitted** = no resource consent required

**Controlled, Restricted Discretionary, Discretionary, Non-Complying** = resource consent from ECan required (in order of difficulty to obtain)

**Prohibited** = unable to get a resource consent, essentially an illegal activity

## Some definitions

**FEP** = Farm Environment Plan (must comply with Schedule 7 of the Plan).

Farm Portal = ECan's nutrient management database accessed at <a href="https://www.farmportal.ecan.govt.nz">www.farmportal.ecan.govt.nz</a>. It is the tool used to derive Baseline GMP loss rates and GMP loss rates.