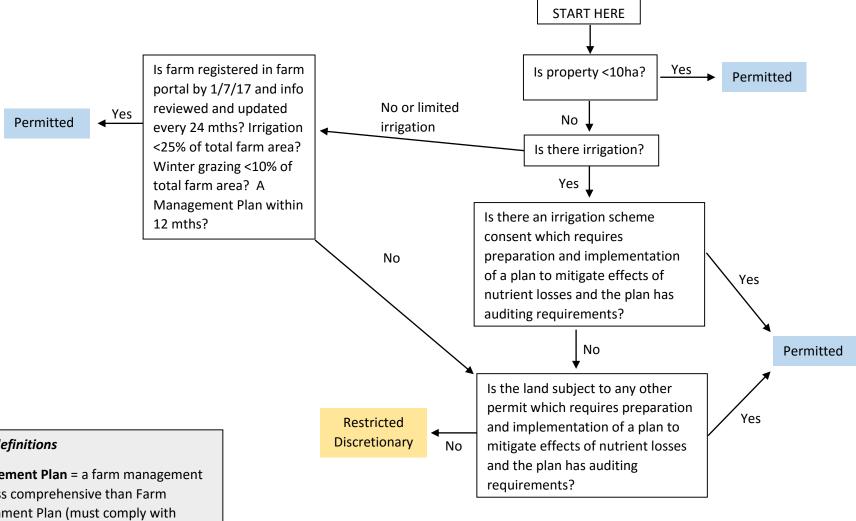

## **Proposed WIC LWRP rules for Hakataramea Flat Zone**

## Some definitions

**Management Plan** = a farm management plan less comprehensive than Farm Environment Plan (must comply with Schedule 7A of the Plan).

Farm Portal = ECan's nutrient management database accessed at www.farmportal.ecan.govt.nz. It is the tool used to derive Baseline GMP loss rates and GMP loss rates.

## **Activity classifications**

Permitted = no resource consent required

Controlled, Restricted Discretionary, Discretionary, Non-Complying = resource consent from ECan required (in order of difficulty to obtain)

**Prohibited** = unable to get a resource consent, essentially an illegal activity