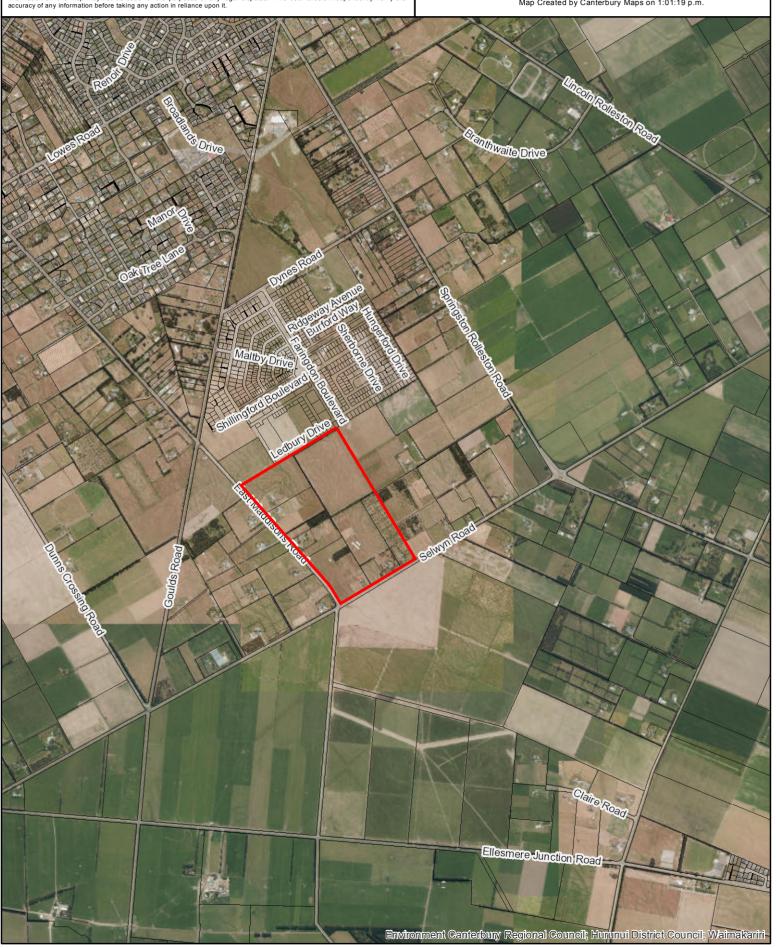

## "Faringdon South"

Information in this map has been derived from various sources including the Kaikoura District, Hurunui District, Waimakariri District, Christchurch District, Environment Canterbury Regional Council, Selwyn District, Ashburton District, Waimate District, Mackenzie District, Timaru District and Waitaki District's databases.

Boundary information is derived under licence from LINZ Digital Cadastral Database (Crown Copyright Reserved). The aforementioned Councils do not give and expressly disclaim any warranty as to the accuracy or completeness of the information or its fitness for any purpose.

Information on this map may not be used for the purposes of any legal disputes. The user should independently verify the accuracy of any information before taking any action in reliance upon it.