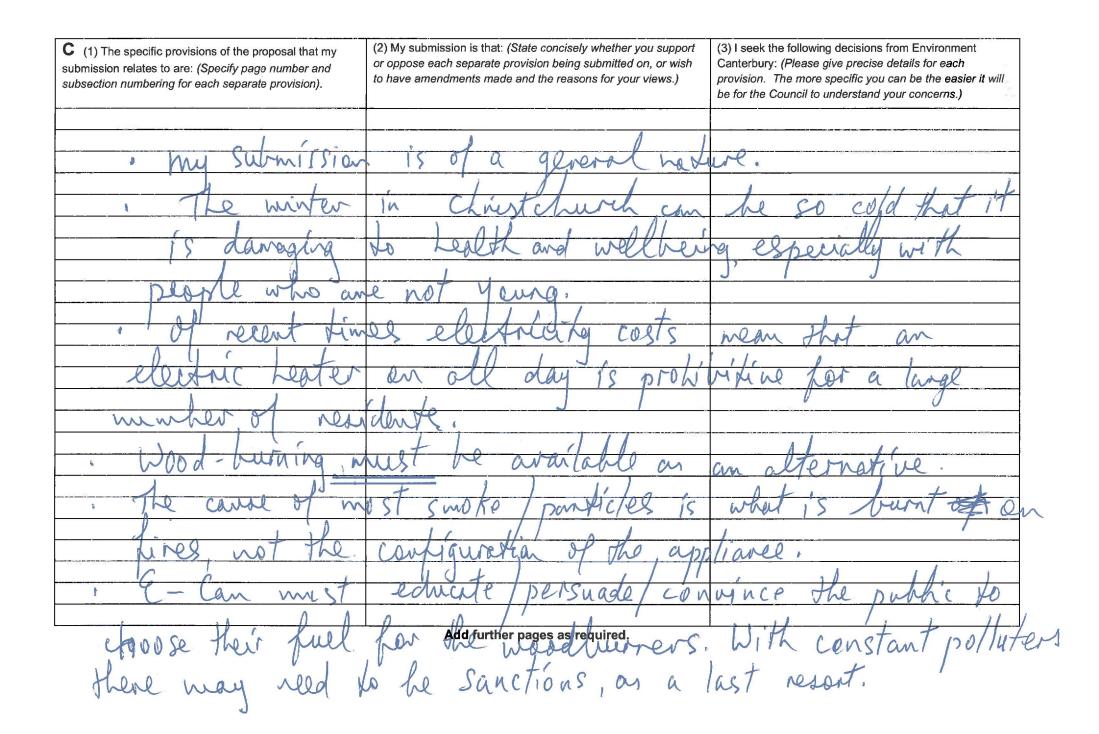

|  |  |  |
| I would be prepared to consider presenting your submission in a joint case with others making a similar                                                                                                                                                                                                      |                                                        |  |  |  |
| submission at any hearing                                                                                                                                                                                                                                                                                    |                                                        |  |  |  |