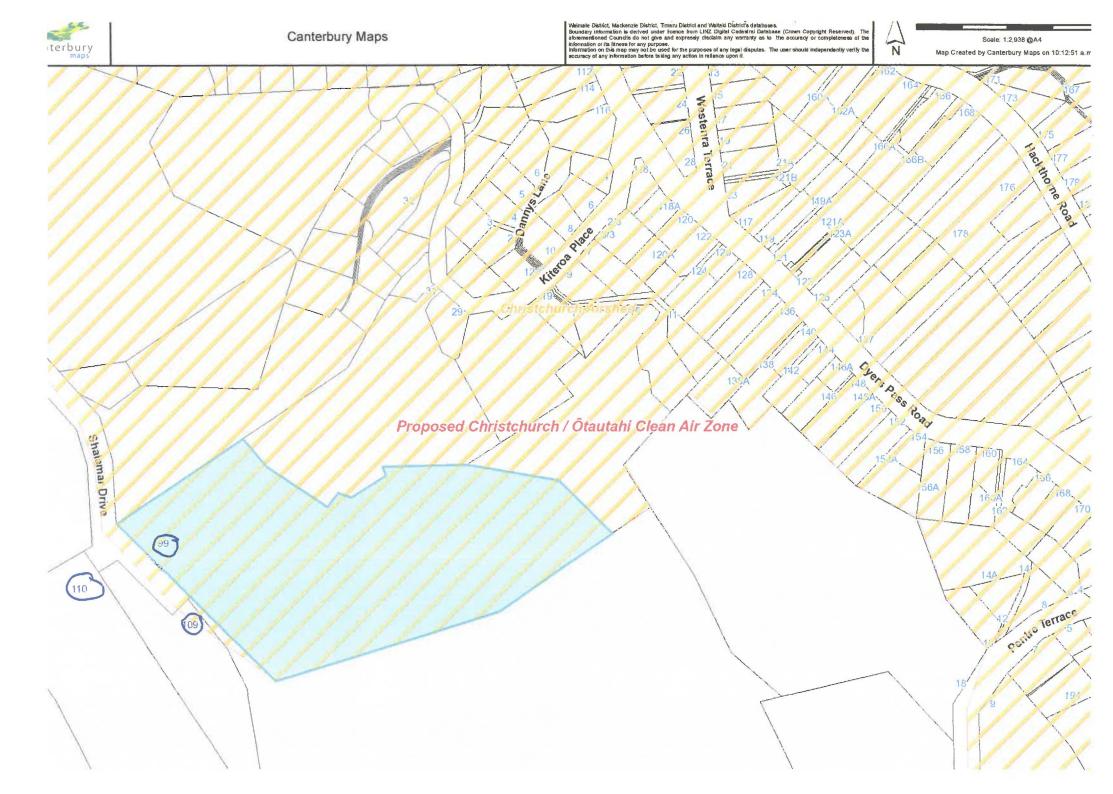

(2) My submission is that: (State (3) I seek the following decisions C (1) The specific provisions of concisely whether you support or from Environment Canterbury: the proposal that my submission oppose each separate provision being (Please give precise details for relates to are: (Specify page submitted on, or wish to have each provision. The more specific number and subsection amendments made and the reasons you can be the easier it will be for numbering for each separate for your views.) the Council to understand your provision). concerns.) CLATS I Fich Contan con ve. Excl 0 0: IN Cleans aller CD-5 Ani 20me m . Ou NO a red prope zoned so a 15 eem NOI other Cr than ou which i at the t of the property urbon helt to the North And to the South there 3hours cre 109 100 all 110 the work .. 109 are baluter S 50 - som from out place.